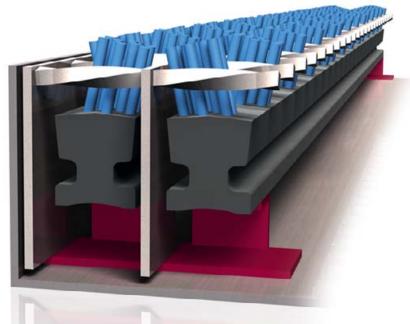

### The Principle

## The Advantages =

- ✓ Pure mechanical cleaning of tire treads
- ✓ High efficiency due to patented brushes/strips
- ✓ Longterm durability due to solid grates
- **✓ Easy cleaning and maintenance**
- √ No energy consumption/cost