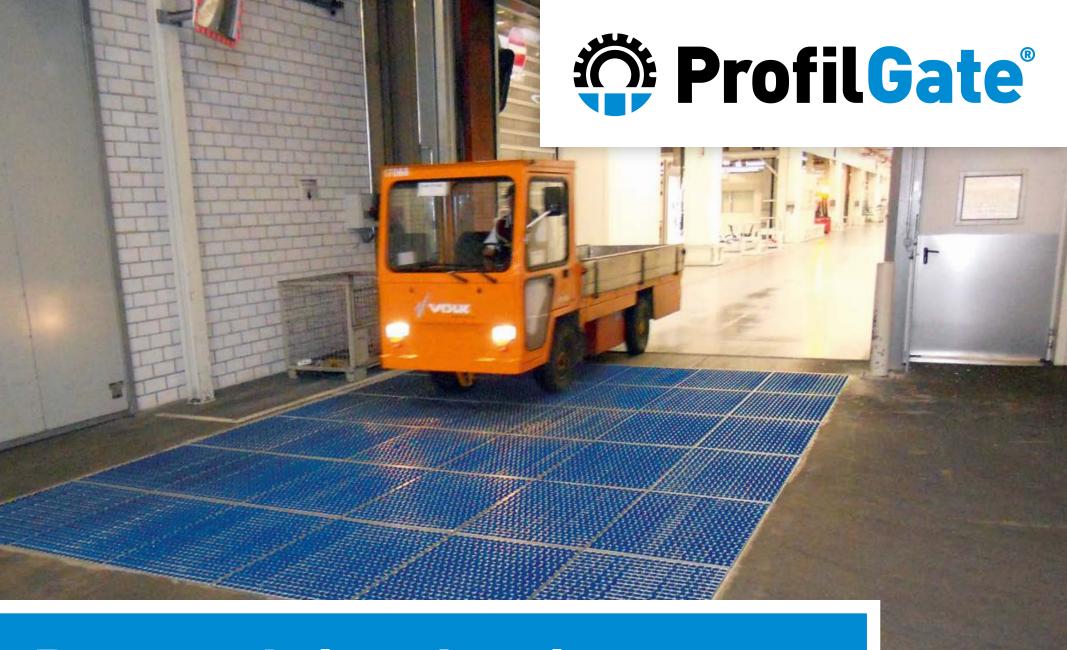

Patented tire cleaning system for the Automotive Industry

## The Problem ...









### The Principle











## The Advantages =

- ✓ Pure mechanical cleaning of tire treads
- ✓ High efficiency due to patented brushes/strips
- ✓ Longterm durability due to solid grates
- **✓ Easy cleaning and maintenance**
- √ No energy consumption/cost





## Typical Applications









# Where is the application worthwhile

- ✓ In cases where in-house cleanliness is of high priority.
- ✓ In cases where work safety shall be improved
- ✓ In cases of actual high cleaning-cost
- √ In cases of high traffic frequencies

#### **Automotive**

#### References





































### Automotive Supplier References





































### HEUTE Maschinenfabrik GmbH & Co.